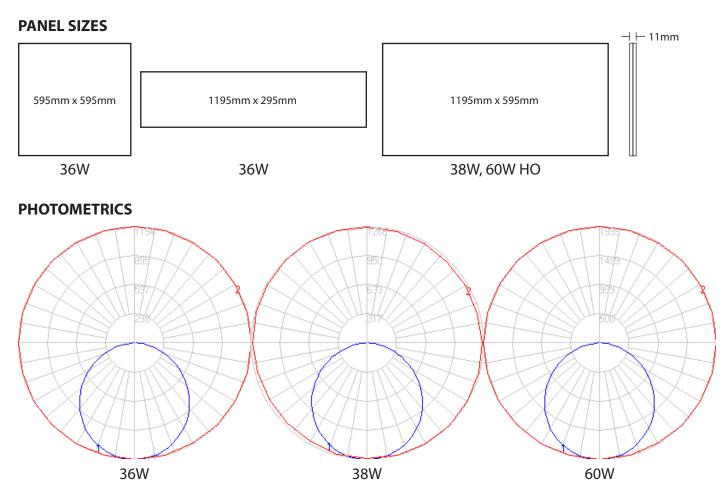

### LED ECONOMY PANEL LIGHTS

The LEDPNLA LED troffer is an economical solution for retrofit applications. At only 11mm in depth the LEDPNLA can fit into the tightest of ceiling cavities with ease. Multiple mounting and dimming options are available. A high output (HO) Pure White (5000K) 60W version is available for higher ceilings and retail areas.

#### **TECHNICAL SPECIFICATIONS**

| LED Sources            | 36W, 38W, 60W (HO)                                                                           |  |  |  |
|------------------------|----------------------------------------------------------------------------------------------|--|--|--|
| Power Factor           | > 0.9                                                                                        |  |  |  |
| Colour Rendering Index | Ra > 80                                                                                      |  |  |  |
| Colour Temperature     | (NW) Natural White: 4000K<br>(PW) Pure White 5000K (HO version)                              |  |  |  |
| LED Chip               | EPISTAR                                                                                      |  |  |  |
| Operating Range        | 0°C to +40°C                                                                                 |  |  |  |
| IP Rating              | IP20 standard (IP54 available on request)                                                    |  |  |  |
| UGR                    | <22                                                                                          |  |  |  |
| Lifespan (TM-21)       | > 50,000 hours L70 B10                                                                       |  |  |  |
| SDCM                   | <6                                                                                           |  |  |  |
| Materials              | Powder coated aluminium frame, PS diffuser                                                   |  |  |  |
| Driver                 | XZ as standard, other options available on special request                                   |  |  |  |
| Mounting Options       | Recess, surface, suspended                                                                   |  |  |  |
| Dimensions             | 595mm x 595mm x 11mm (36W)<br>1195mm x 295mm x 11mm (36W)<br>1195mm x 595mm x 11mm (38W/60W) |  |  |  |

| CAT NO.              | Lumens | Dimmable | Power       | Weight |
|----------------------|--------|----------|-------------|--------|
| LEDPNLA-6X6-36-NW*   | 3400   | No       | 36W         | 4.0kg  |
| LEDPNLA-6X6-36-NW-D* | 3400   | Yes      |             |        |
| LEDPNLA-3X12-36-NW   | 3400   | No       |             |        |
| LEDPNLA-6X12-38-NW   | 3600   | No       | 38W         | 7.8kg  |
| LEDPNLA-6X12-38-NW-D | 3600   | Yes      |             |        |
| LEDPNLA-6X12-60-PW   | 7200   | No       | 60W<br>(HO) |        |
|                      |        |          | (10)        |        |